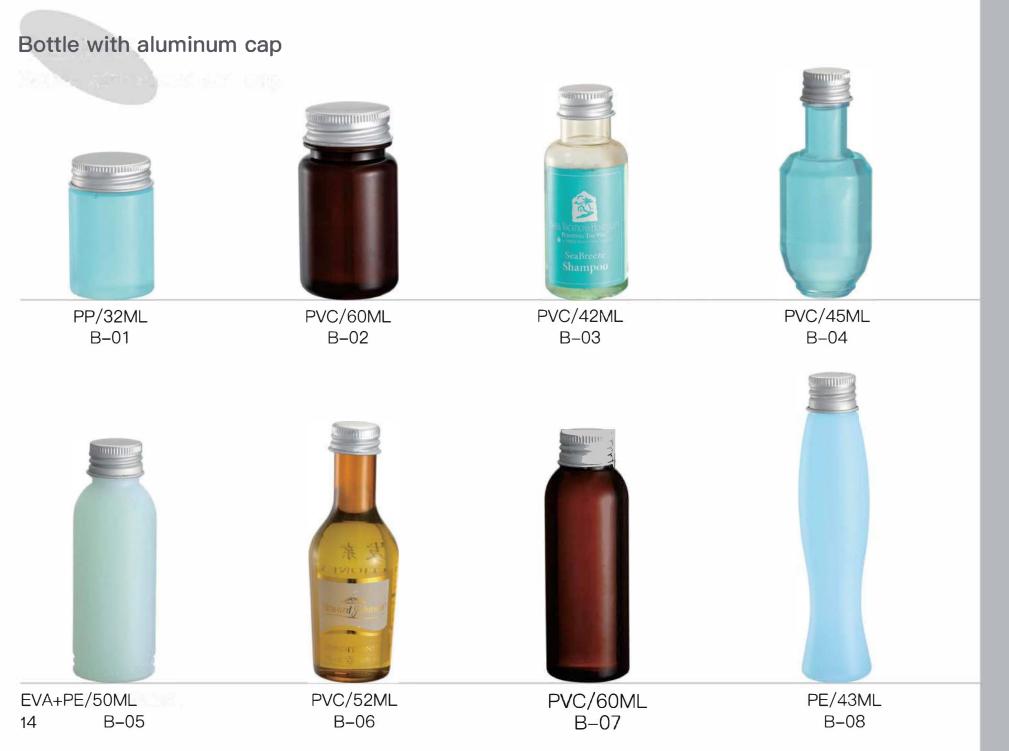

## Bottle Manufacturing

As the production base of hotel amenities, Our factory has its own equipment for blowing and injection. The workshop has 8 sets of bottle blowing machines and we are able to produce bottles with different material, including PVC, PE, PP, PETG, and PET. Rubber bottle and Biodegradable material are also available. The daily output capacity can be up to 200, 000 PCS.

## 我们就能按照我们已经没有我们不能认为你就是你们都是我们,你没有没有知道了。""我们就能 我们们就把我们,我们,我们就开始,

Our advanced production facilities and great creativity allow us to make products with different material and printing effects. We guarantee to provide our customers with safe, reliable and high quality products.