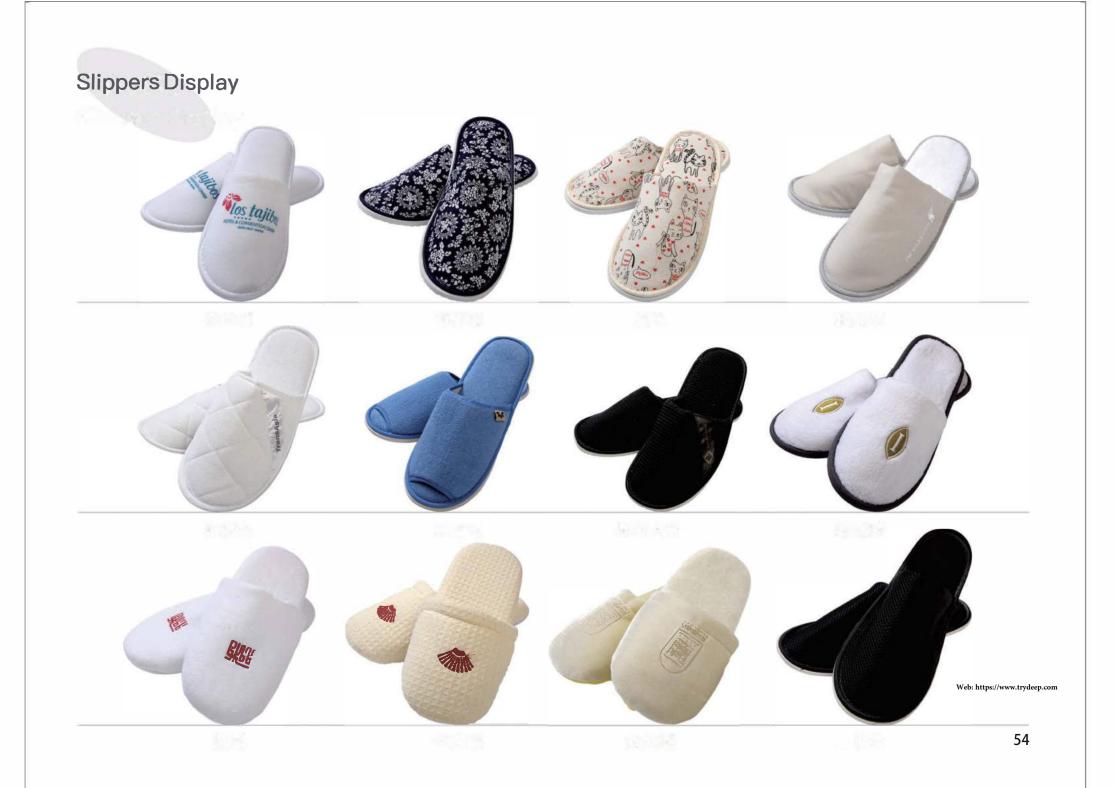

#### Slippers production line

In order to meet the demands of our customers for purchase and create more convenience, we import 4 production lines along with 50 sewing equipment.

(1) Institution of the production of the second se second sec

#### **Slippers Crafts Display**

We try to do our best on fabric choice, product development and design as well. We'll keep providing our customers with creative, valuable and high quality products.

#### Carft Details of Slipper Sole

We use EVA to make anti-slip sole, and its great breathability creates comfort. In the meanwhile, we are also working on odorless and plastic sole, which creates safe and comfortable experience.