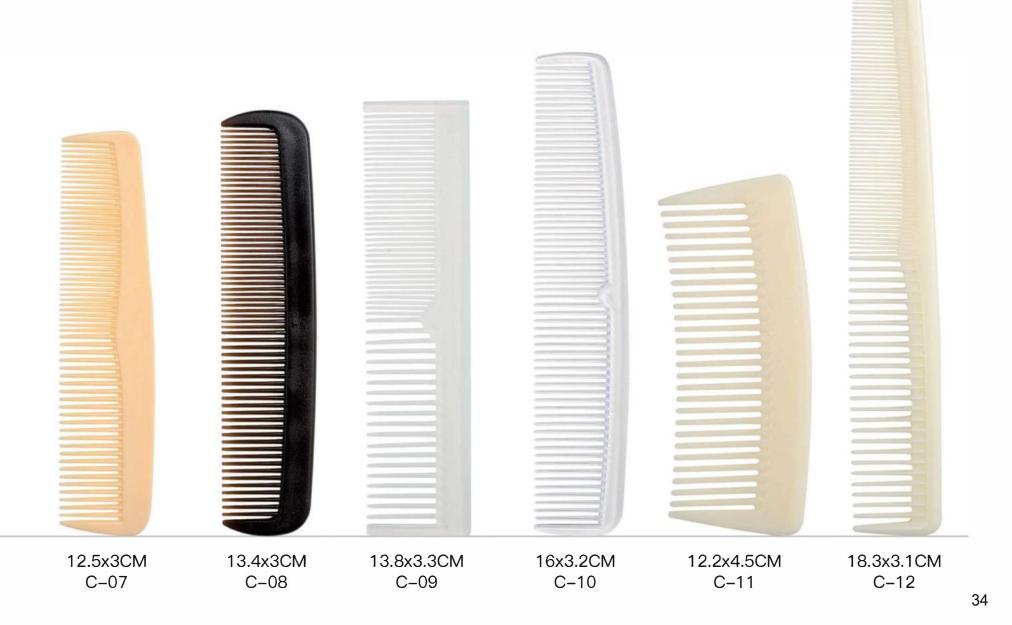

## Comb Manufacturing

With 7 sets of a dvanced injection equipment, Our factry is able to produce caps, comb, toothbrush handle and other injection items. We are capable of producing i tems with eco-friendly material, such as PP, PS, straw and corn; degradable items are available as well. All plastic items are guaranteed use original package material as to avoid quality issues, such as blackspot and fracture.

## Comb Material, Crafts Display

Our craftsmanship is close to perfection. Smooth, Tender, Silky,

you name it, we have it.

TRYDEEP HOTEL SUPPLIES