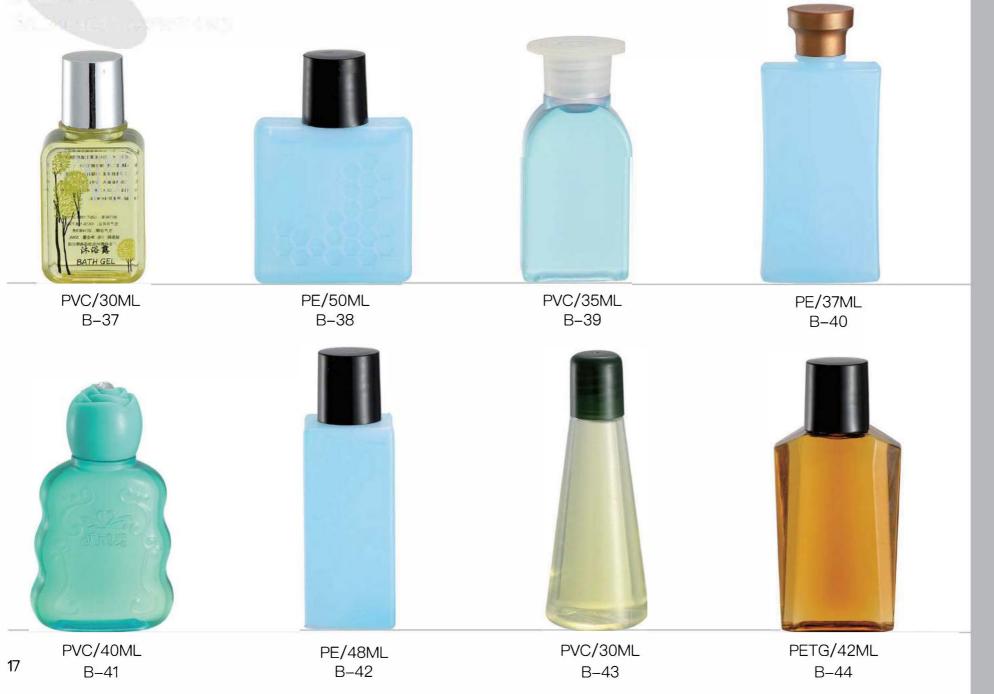

## Bottle Manufacturing

As the production base of hotel amenities, Our factory has its own equipment for blowing and injection. The workshop has 8 sets of bottle blowing machines and we are able to produce bottles with different material, including PVC, PE, PP, PETG, and PET. Rubber bottle and Biodegradable material are also available. The daily output capacity can be up to 200, 000 PCS.

### **Bottle Material and Crafts Display**

douties béenpriel, and Circles Discussy