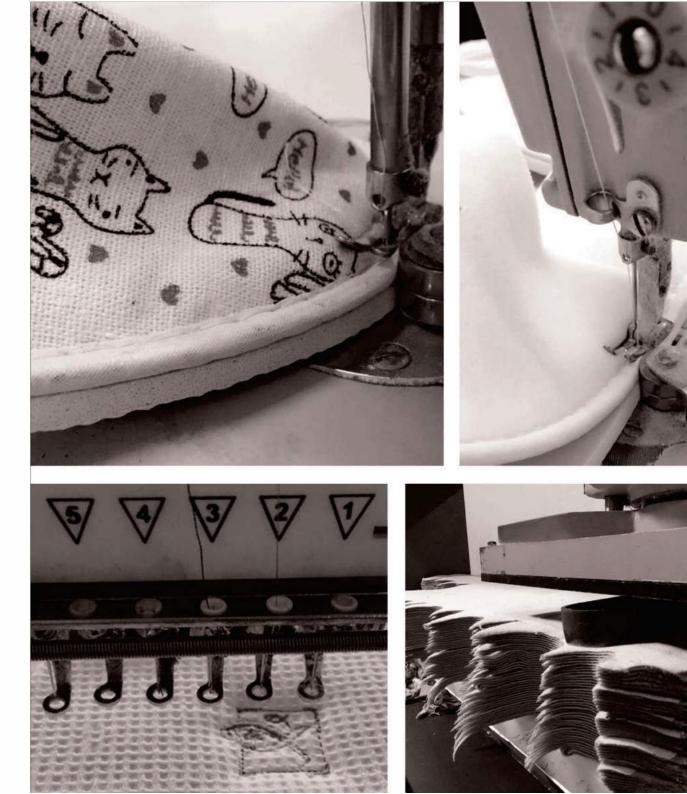

#### Slippers production line

In order to meet the demands of our customers for purchase and create more convenience, we import 4 production lines along with 50 sewing equipment.

(1) Institution of the production of the second se second sec

#### **Slippers Crafts Display**

We try to do our best on fabric choice, product development and design as well. We'll keep providing our customers with creative, valuable and high quality products.

#### Carft Details of Slipper Sole

We use EVA to make anti-slip sole, and its great breathability creates comfort. In the meanwhile, we are also working on odorless and plastic sole, which creates safe and comfortable experience.