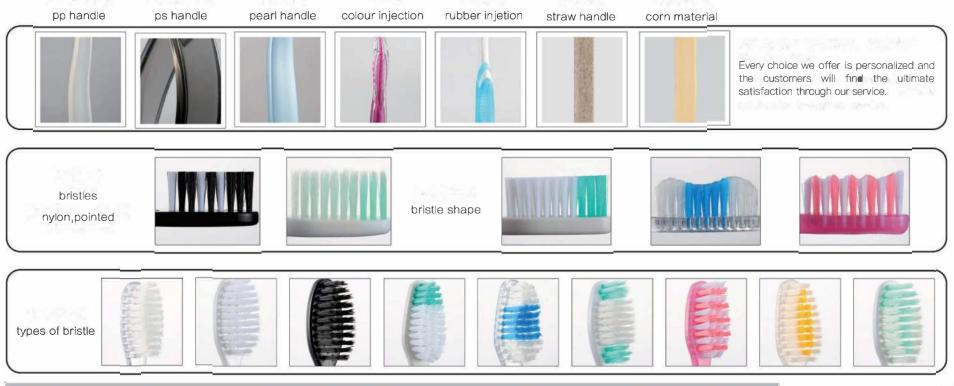

### **Toothbrush Handle Materials, Bristles Display**

Every aspect is elaborately dealt with including material selection and craftsmanship. We make sure every single brush is processed properly so as to protect gums. The procedures include 6 times sanding, blowing and sterilization.

n strade break the one where a second is not on the realistic spreas. The particulation future if the Sec. Monifort and plantient wi

Our FactoryToothbrush Handle Materials, Bristles Display

Two Colored Toothbrush