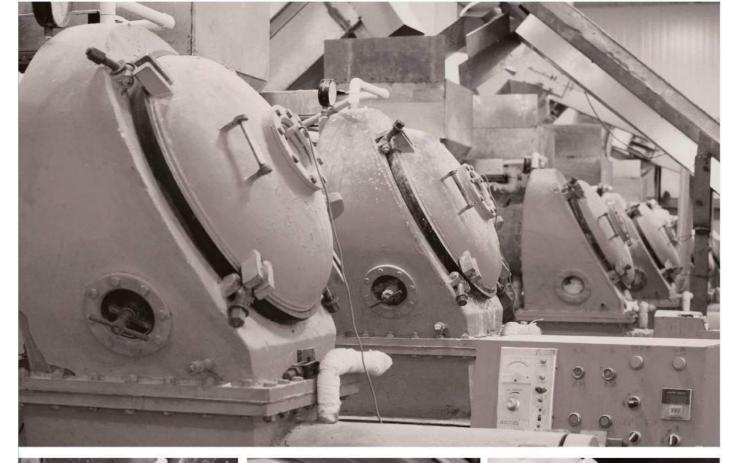

#### Soap Manufacturing

Our factory partner owns advanced automatic equipment. Production capacity and product quality have been improved drastically since we brought in advanced technology from overse as.Fr om the material preparation, stirring, regrinding, vacuum forming, printing, 48hours dehumidify, quality control, packaging. We concentrate on every detail and every procedure. The workshop has 12 machines which are able to make all kinds of soaps and the daily output capacity can reach 500,000 PCS.

### Soap Details Display

Andre Dienslag Differing

The regrinding technology, vacuum pressing, stamping equipment (4pcs at a time), these great features guarantee the density and texture of the soap. It makes our soaps has already taken the lead in hotel amenities market