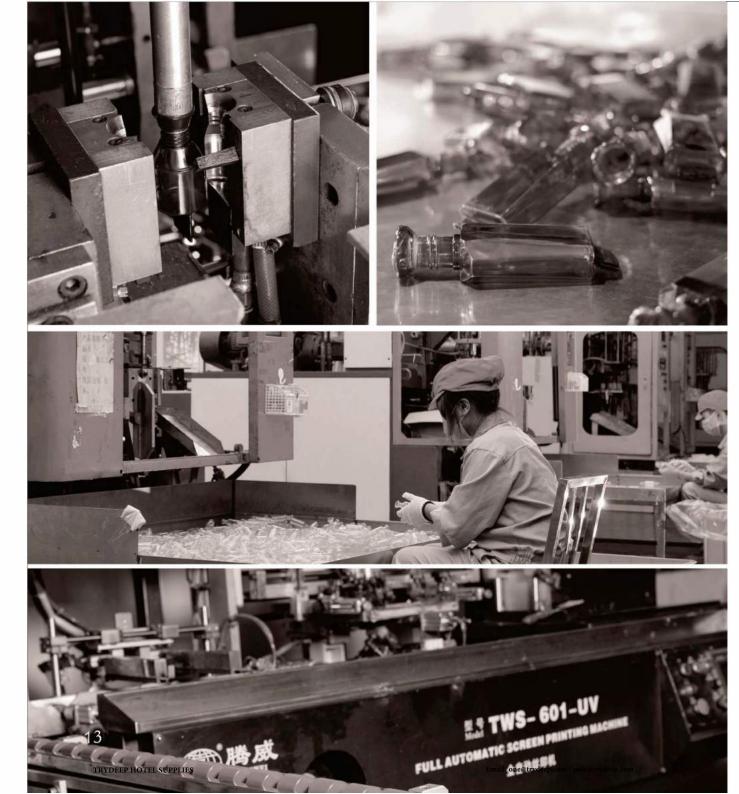

#### Soap Manufacturing

Our factory partner owns advanced automatic equipment. Production capacity and product quality have been improved drastically since we brought in advanced technology from overse as.Fr om the material preparation, stirring, regrinding, vacuum forming, printing, 48hours dehumidify, quality control, packaging. We concentrate on every detail and every procedure. The workshop has 12 machines which are able to make all kinds of soaps and the daily output capacity can reach 500,000 PCS.

### Soap Details Display

Andre Dienslag Differing

The regrinding technology, vacuum pressing, stamping equipment (4pcs at a time), these great features guarantee the density and texture of the soap. It makes our soaps has already taken the lead in hotel amenities market