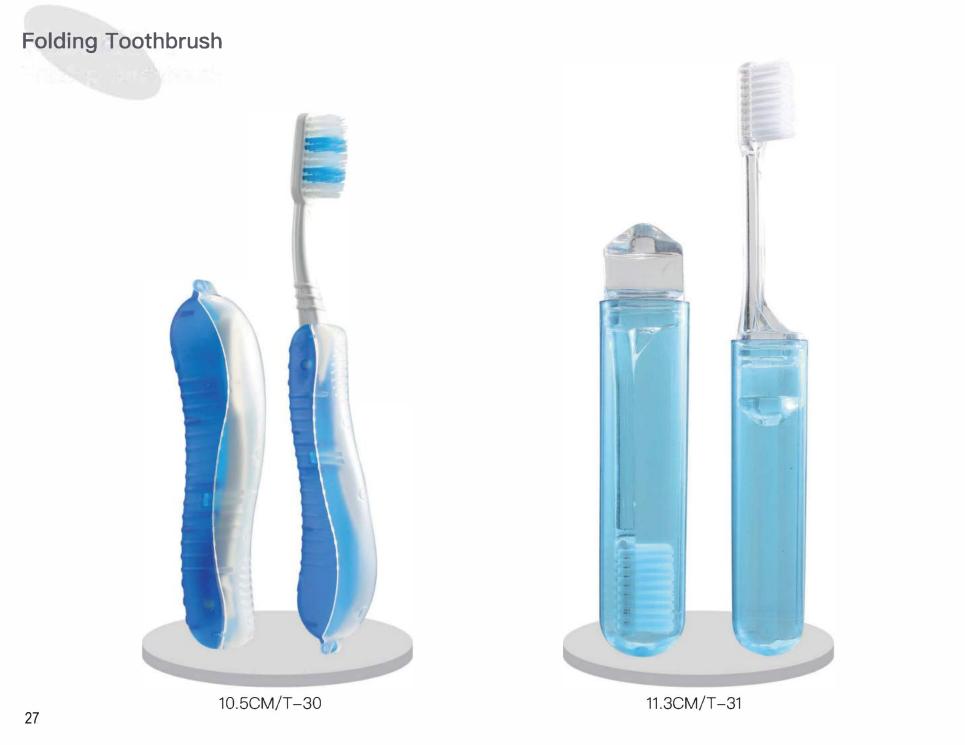

## **Toothbrush Manufacturing**

With 7 sets of advanced injection equipment, Our factory is able to produce caps, comb, toothbrush handle and other injection items. We are capable of producing items with eco-fri endly material, such as PP, PS, straw and corn; degradable items are available as well. All plastic items are guaranteed use original package material so as to avoid quality issues, such as blackspot and fracture.

### **Toothbrush Handle Materials, Bristles Display**

Every aspect is elaborately dealt with including material selection and craftsmanship. We make sure every single brush is processed properly so as to protect gums. The procedures include 6 times sanding, blowing and sterilization.