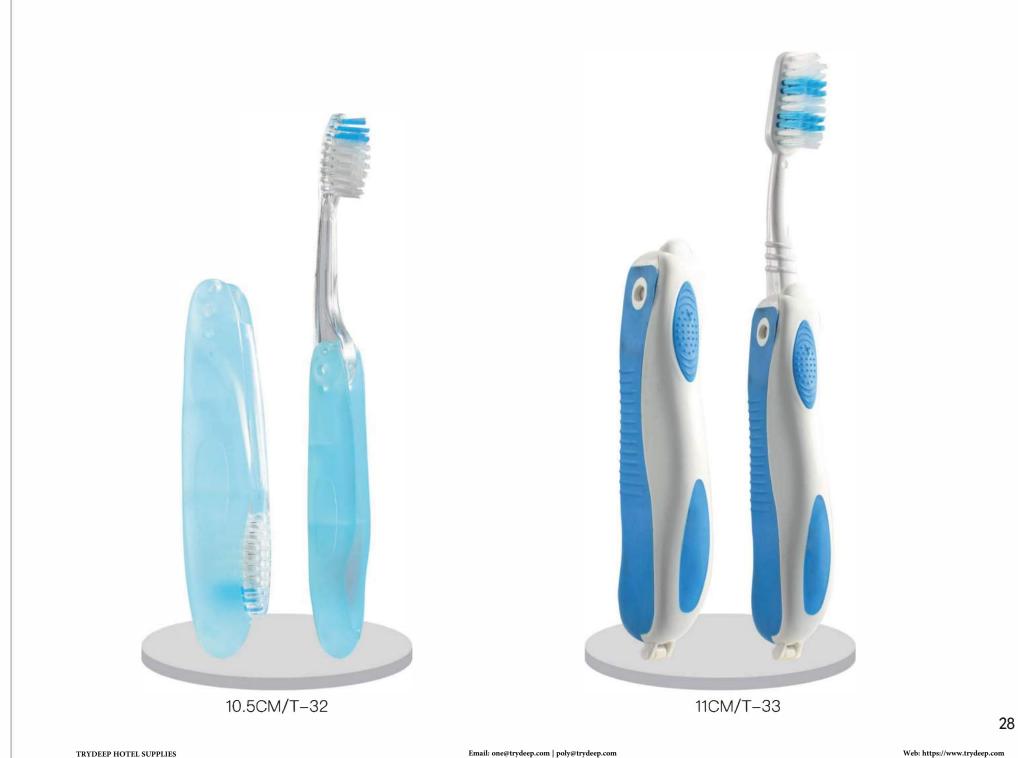

## **Toothbrush Manufacturing**

With 7 sets of advanced injection equipment, Our factory is able to produce caps, comb, toothbrush handle and other injection items. We are capable of producing items with eco-fri endly material, such as PP, PS, straw and corn; degradable items are available as well. All plastic items are guaranteed use original package material so as to avoid quality issues, such as blackspot and fracture.

### **Toothbrush Handle Materials, Bristles Display**

Every aspect is elaborately dealt with including material selection and craftsmanship. We make sure every single brush is processed properly so as to protect gums. The procedures include 6 times sanding, blowing and sterilization.