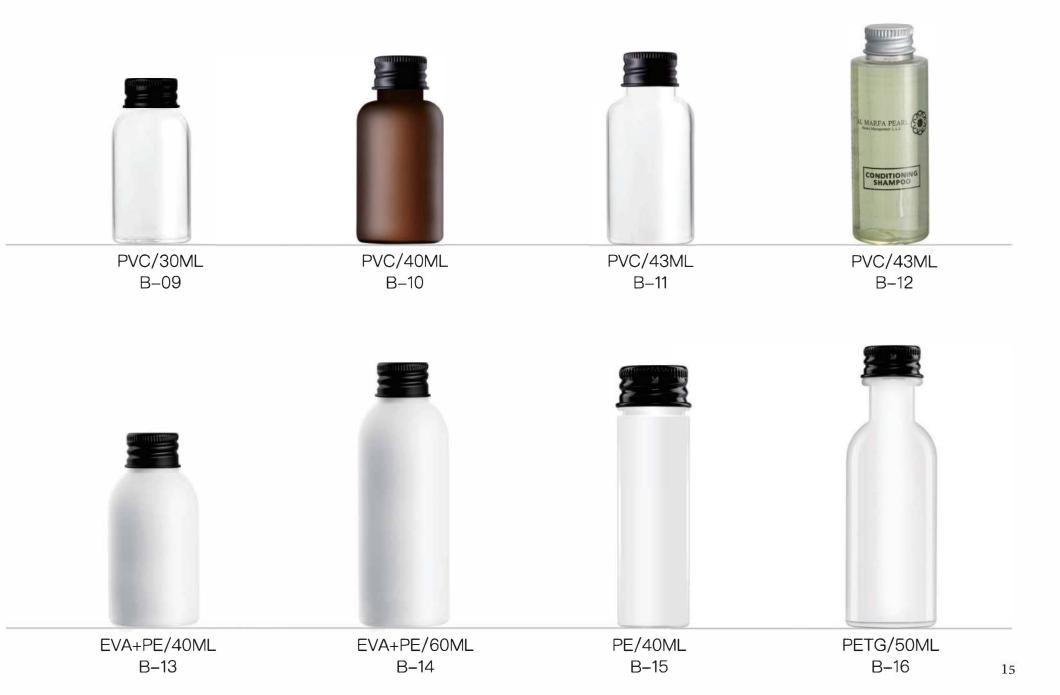

## Bottle Manufacturing

As the production base of hotel amenities, Our factory has its own equipment for blowing and injection. The workshop has 8 sets of bottle blowing machines and we are able to produce bottles with different material, including PVC, PE, PP, PETG, and PET. Rubber bottle and Biodegradable material are also available. The daily output capacity can be up to 200, 000 PCS.

## 我们就能按照我们已经没有我们不能认为你就是你们都是我们,你没有没有知道了。""我们就能 我们们就把我们,我们,我们就开始,

Our advanced production facilities and great creativity allow us to make products with different material and printing effects. We guarantee to provide our customers with safe, reliable and high quality products.