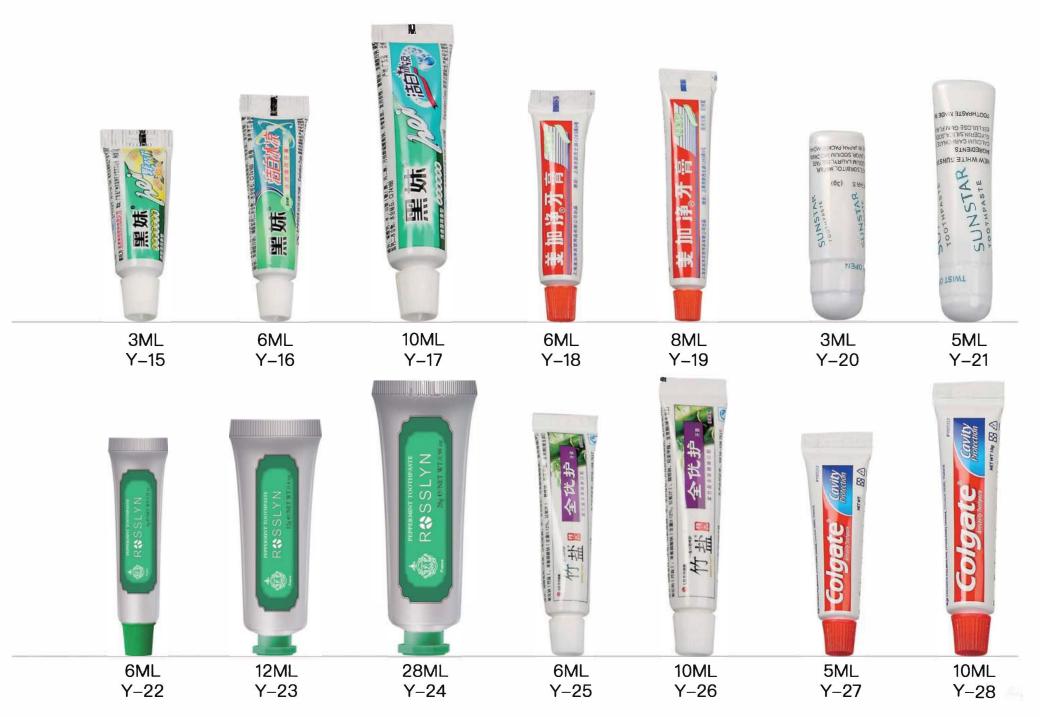

## **Toothbrush Manufacturing**

With 7 sets of advanced injection equipment, Our factory is able to produce caps, comb, toothbrush handle and other injection items. We are capable of producing items with eco-fri endly material, such as PP, PS, straw and corn; degradable items are available as well. All plastic items are guaranteed use original package material so as to avoid quality issues, such as blackspot and fracture.

### **Toothbrush Handle Materials, Bristles Display**

Every aspect is elaborately dealt with including material selection and craftsmanship. We make sure every single brush is processed properly so as to protect gums. The procedures include 6 times sanding, blowing and sterilization.