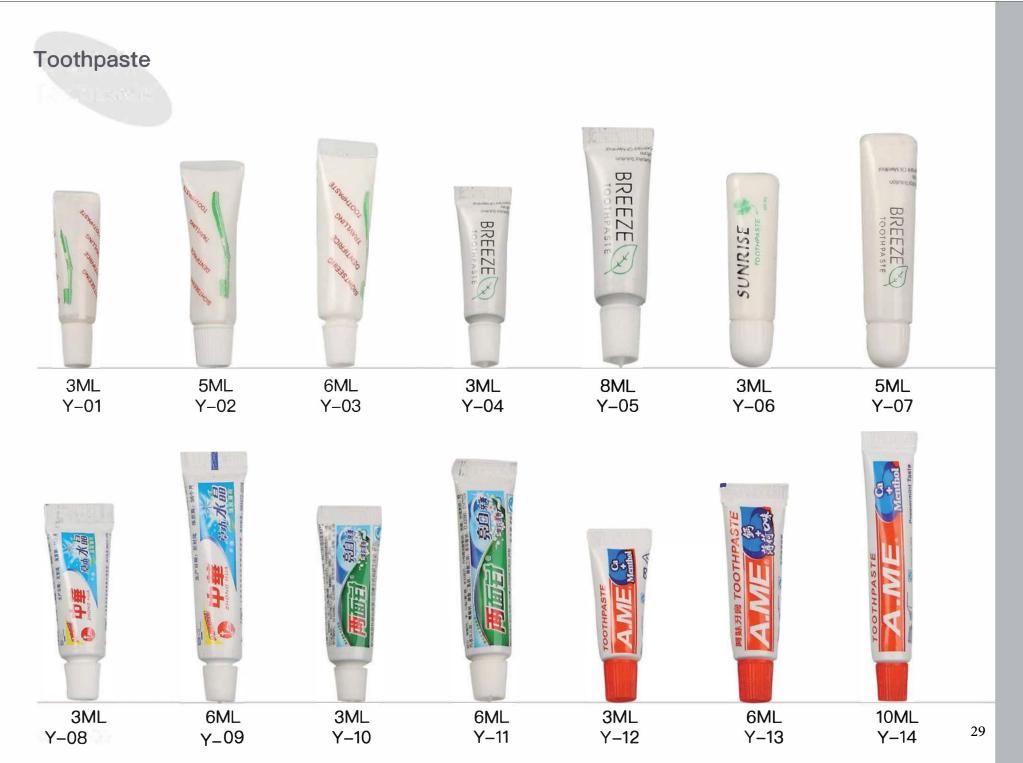

## **Toothbrush Manufacturing**

With 7 sets of advanced injection equipment, Our factory is able to produce caps, comb, toothbrush handle and other injection items. We are capable of producing items with eco-fri endly material, such as PP, PS, straw and corn; degradable items are available as well. All plastic items are guaranteed use original package material so as to avoid quality issues, such as blackspot and fracture.

### **Toothbrush Handle Materials, Bristles Display**

Every aspect is elaborately dealt with including material selection and craftsmanship. We make sure every single brush is processed properly so as to protect gums. The procedures include 6 times sanding, blowing and sterilization.