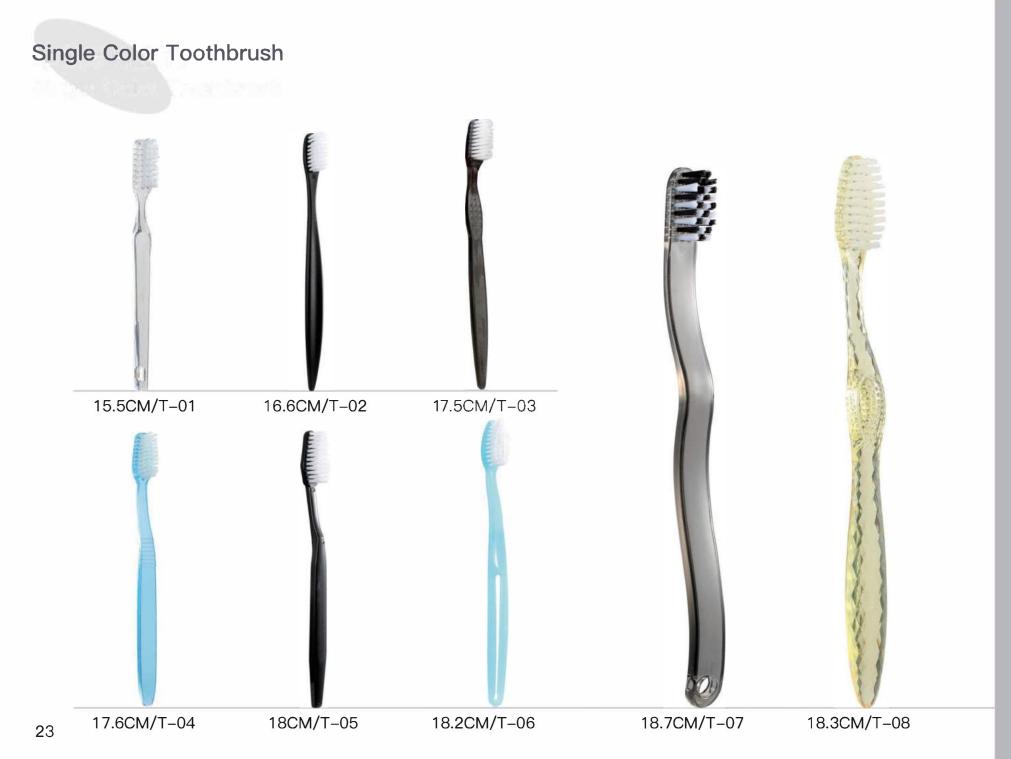

### **Toothbrush Handle Materials, Bristles Display**

Every aspect is elaborately dealt with including material selection and craftsmanship. We make sure every single brush is processed properly so as to protect gums. The procedures include 6 times sanding, blowing and sterilization.

n strade break the one where a second is not on the realistic spreas. The particulation future if the Sec. Monifort and plantient wi

Our FactoryToothbrush Handle Materials, Bristles Display

Two Colored Toothbrush