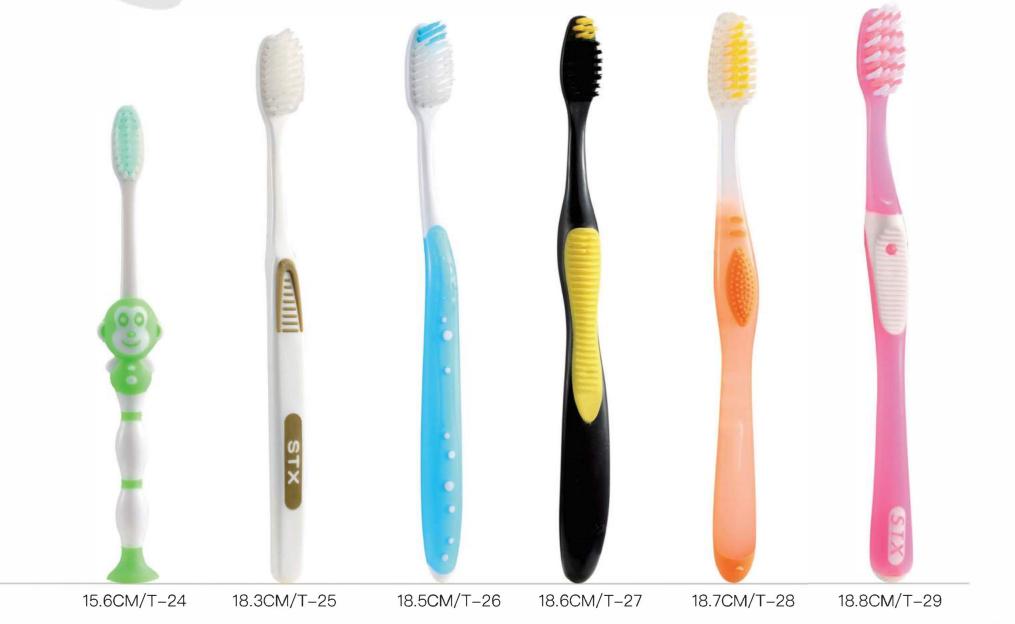

## **Toothbrush Manufacturing**

With 7 sets of advanced injection equipment, Our factory is able to produce caps, comb, toothbrush handle and other injection items. We are capable of producing items with eco-fri endly material, such as PP, PS, straw and corn; degradable items are available as well. All plastic items are guaranteed use original package material so as to avoid quality issues, such as blackspot and fracture.

### **Toothbrush Handle Materials, Bristles Display**

Every aspect is elaborately dealt with including material selection and craftsmanship. We make sure every single brush is processed properly so as to protect gums. The procedures include 6 times sanding, blowing and sterilization.