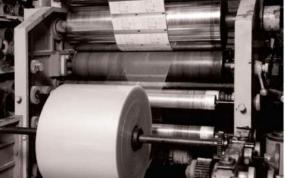

## Bottle Manufacturing

As the production base of hotel amenities, Our factory has its own equipment for blowing and injection. The workshop has 8 sets of bottle blowing machines and we are able to produce bottles with different material, including PVC, PE, PP, PETG, and PET. Rubber bottle and Biodegradable material are also available. The daily output capacity can be up to 200, 000 PCS.