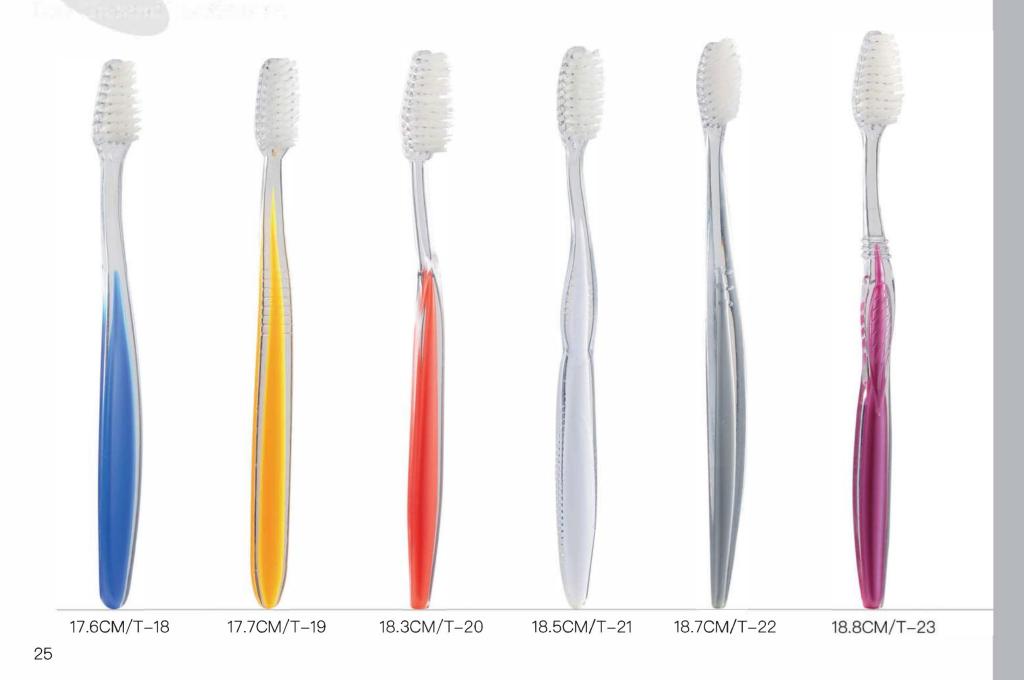

## **Toothbrush Manufacturing**

With 7 sets of advanced injection equipment, Our factory is able to produce caps, comb, toothbrush handle and other injection items. We are capable of producing items with eco-fri endly material, such as PP, PS, straw and corn; degradable items are available as well. All plastic items are guaranteed use original package material so as to avoid quality issues, such as blackspot and fracture.

### **Toothbrush Handle Materials, Bristles Display**

Every aspect is elaborately dealt with including material selection and craftsmanship. We make sure every single brush is processed properly so as to protect gums. The procedures include 6 times sanding, blowing and sterilization.