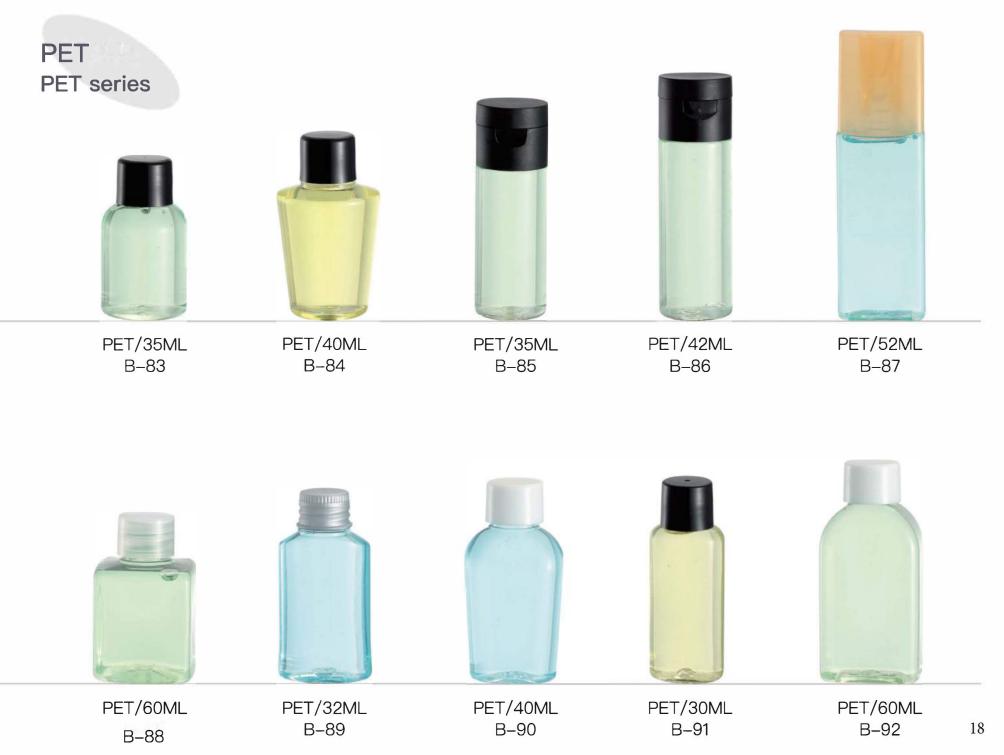

## Bottle Manufacturing

As the production base of hotel amenities, Our factory has its own equipment for blowing and injection. The workshop has 8 sets of bottle blowing machines and we are able to produce bottles with different material, including PVC, PE, PP, PETG, and PET. Rubber bottle and Biodegradable material are also available. The daily output capacity can be up to 200, 000 PCS.

### **Bottle Material and Crafts Display**

douties béenpriel, and Circles Discussy