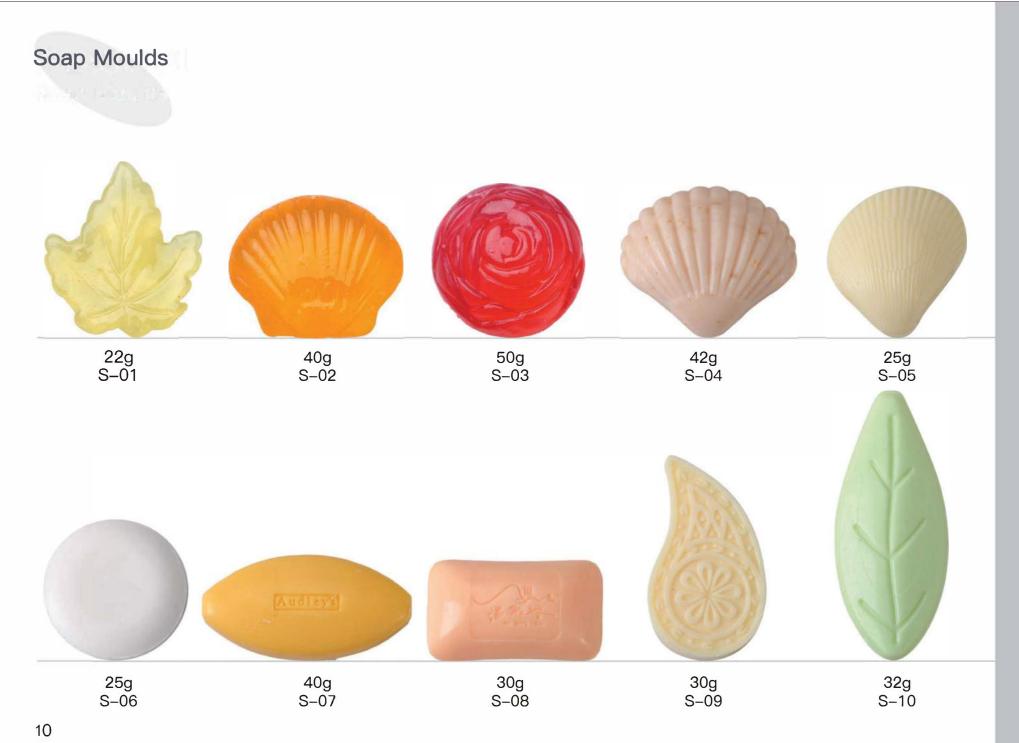

### Soap Details Display

Andre Dienslag Differing

The regrinding technology, vacuum pressing, stamping equipment (4pcs at a time), these great features guarantee the density and texture of the soap. It makes our soaps has already taken the lead in hotel amenities market

#### SOAP DETAILS DISPLAY

### na san na sana kata na marka ka

Flexibility of the production line allows us to deal with customers with specific requirements for soaps. (white soap, colored soap, vegetable soap, Jojoba factor soap, semi-transparent soap, transparent glycerin soap)