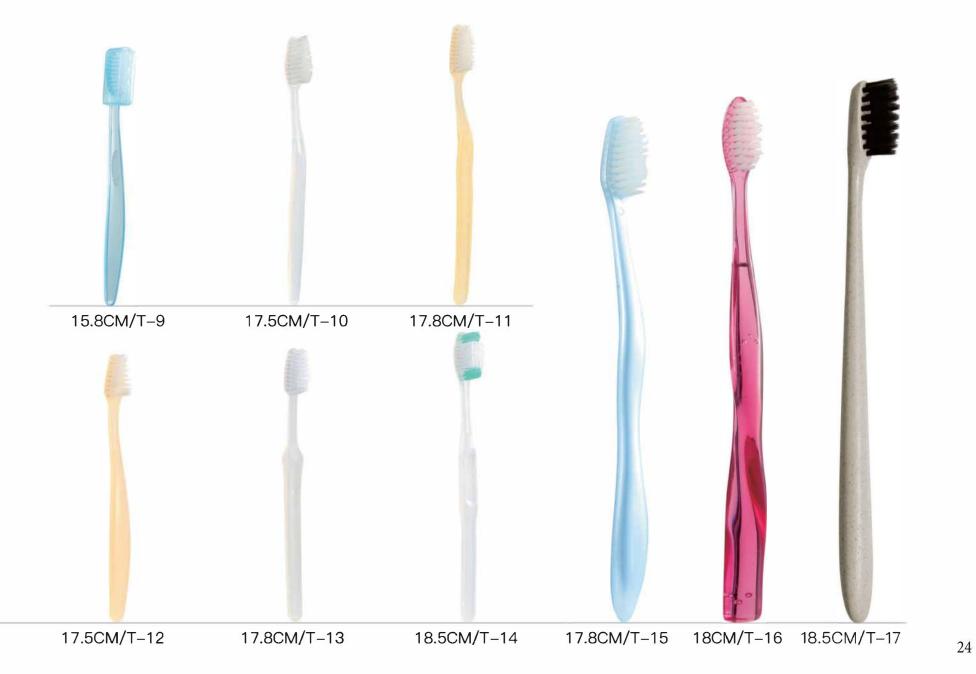

## **Toothbrush Manufacturing**

With 7 sets of advanced injection equipment, Our factory is able to produce caps, comb, toothbrush handle and other injection items. We are capable of producing items with eco-fri endly material, such as PP, PS, straw and corn; degradable items are available as well. All plastic items are guaranteed use original package material so as to avoid quality issues, such as blackspot and fracture.

### **Toothbrush Handle Materials, Bristles Display**

Every aspect is elaborately dealt with including material selection and craftsmanship. We make sure every single brush is processed properly so as to protect gums. The procedures include 6 times sanding, blowing and sterilization.