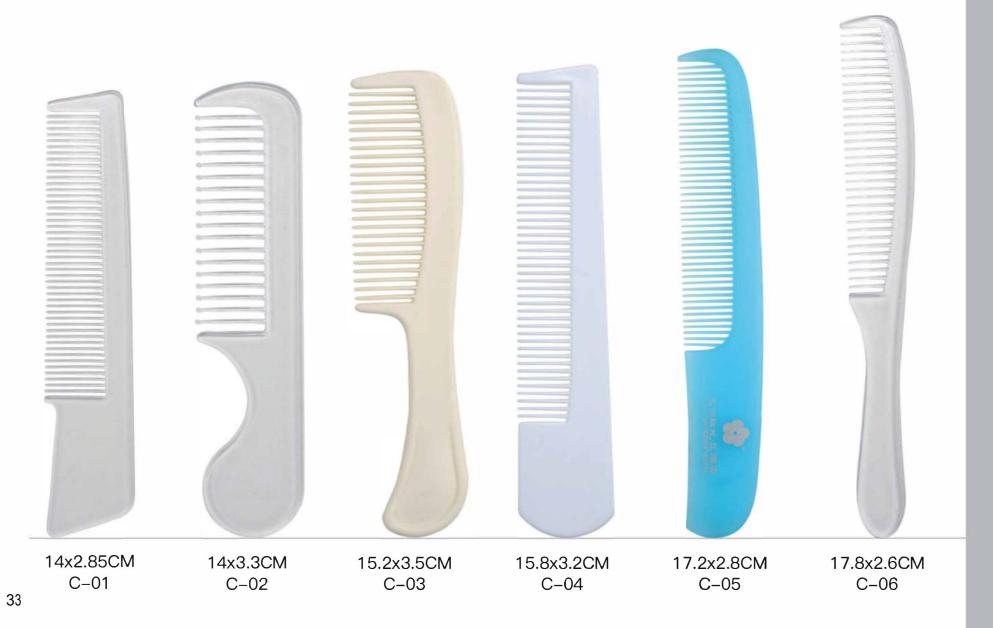

## Comb Manufacturing

With 7 sets of a dvanced injection equipment, Our factry is able to produce caps, comb, toothbrush handle and other injection items. We are capable of producing i tems with eco-friendly material, such as PP, PS, straw and corn; degradable items are available as well. All plastic items are guaranteed use original package material as to avoid quality issues, such as blackspot and fracture.

## Comb Material, Crafts Display

Our craftsmanship is close to perfection. Smooth, Tender, Silky,

you name it, we have it.

TRYDEEP HOTEL SUPPLIES